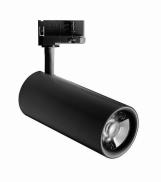

# FOCUS 30W 4000K 24° Black Ø80mm

Cod: **MTK0127** 

## Technical description

Product code: MTK0127 | Category: Indoor luminaires | Model: Focus 30W | Product description: FOCUS 30W 4000K 24° Black Ø80mm | Source type: COB | Color temperature (CCT): 4000K | Color render index (CRI): > 90 | MacAdam (SDCM): < 4 | Lumen output (Im): 3000 | Beam angle: 24° | Photobiological risk: RG1 (low risk) | LED Lifetime: 30.000 h | Diameter (mm): 80 | Height (mm): 268 | Weight (g): 670 | IP rating: IP 20 | Finishing colour: Black RAL9017 | Type of finishing: Polyester powder coated | Body material: Die-cast aluminum | Diffuser material: PMMA (polymethyl methacrylate) | Maximal working temperature: -25° C | Minimal working temperature: +55° C | Nominal power (W): 30 | Power factor: > 0.9 | Power supply: 220/240V 50/60Hz | Ballast: Integrated | Insulation class: II | Dimmable: No |