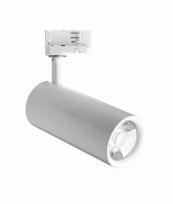

# Focus 30W

# FOCUS 30W 4000K 24° White Ø80m

Cod: **MTK0125** 

## Technical description

Product code: MTK0125 | Category: Indoor luminaires | Model: Focus 30W | Product description: FOCUS 30W 4000K 24° White Ø80m | Source type: COB | Color temperature (CCT): 4000K | Color render index (CRI): > 90 | MacAdam (SDCM): < 4 | Lumen output (Im): 3000 | Beam angle: 24° | Photobiological risk: RG1 (low risk) | LED Lifetime: 30.000 h | Diameter (mm): 80 | Height (mm): 268 | Weight (g): 670 | IP rating: IP 20 | Finishing colour: White RAL9003 | Type of finishing: Polyester powder coated | Body material: Die-cast aluminum | Diffuser material: PMMA (polymethyl methacrylate) | Maximal working temperature: -25° C | Minimal working temperature: +55° C | Nominal power (W): 30 | Power factor: > 0.9 | Power supply: 220/240V 50/60Hz | Ballast: Integrated | Insulation class: II | Dimmable: No |