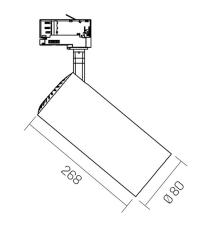

## Technical drawing

#### Mechanical data

| Diameter (mm) | 80    | Finishing colour  | White RAL9003           |
|---------------|-------|-------------------|-------------------------|
| Height (mm)   | 268   | Type of finishing | Polyester powder coated |
| Weight (g)    | 670   | Body material     | Die-cast aluminum       |
| IP rating     | IP 20 | Diffuser material | PMMA (polymethyl        |
|               |       |                   | methacrylate)           |