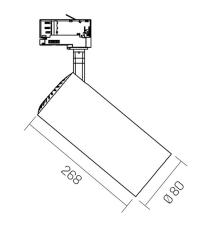

#### Mechanical data

| Diameter (mm) | 80    | Finishing colour  | Black RAL9017           |
|---------------|-------|-------------------|-------------------------|
| Height (mm)   | 268   | Type of finishing | Polyester powder coated |
| Weight (g)    | 670   | Body material     | Die-cast aluminum       |
| IP rating     | IP 20 | Diffuser material | PMMA (polymethyl        |
|               |       |                   | methacrylate)           |

## Technical drawing