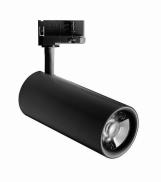

# FOCUS 30W 3000K 24° Black Ø80mm

Cod: **MTK0123** 

## Technical description

Product code: MTK0123 | Category: Indoor luminaires | Model: Focus 30W | Product description: FOCUS 30W 3000K 24° Black Ø80mm | Source type: COB | Color temperature (CCT): 3000K | Color render index (CRI): > 90 | MacAdam (SDCM): < 4 | Lumen output (Im): 2800 | Beam angle: 24° | Photobiological risk: RG1 (low risk) | LED Lifetime: 30.000 h | Diameter (mm): 80 | Height (mm): 268 | Weight (g): 670 | IP rating: IP 20 | Finishing colour: Black RAL9017 | Type of finishing: Polyester powder coated | Body material: Die-cast aluminum | Diffuser material: PMMA (polymethyl methacrylate) | Maximal working temperature: -25° C | Minimal working temperature: +55° C | Nominal power (W): 30 | Power factor: > 0.9 | Power supply: 220/240V 50/60Hz | Ballast: Integrated | Insulation class: II | Dimmable: No |