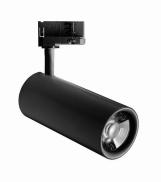

# Focus 20W

# FOCUS 20W 4000K 36° Black Ø60mm

Cod: **MTK0120** 

# Technical description

Product code: MTK0120 | Category: Indoor luminaires | Model: Focus 20W | Product description: FOCUS 20W 4000K 36° Black Ø60mm | Source type: COB | Color temperature (CCT): 4000K | Color render index (CRI): > 90 | MacAdam (SDCM): < 4 | Lumen output (Im): 1800 | Beam angle: 36° | Photobiological risk: RG1 (low risk) | LED Lifetime: 30.000 h | Diameter (mm): 60 | Height (mm): 228 | Weight (g): 400 | IP rating: IP 20 | Finishing colour: Black RAL9017 | Type of finishing: Polyester powder coated | Body material: Die-cast aluminum | Diffuser material: PMMA (polymethyl methacrylate) | Maximal working temperature: -25° C | Minimal working temperature: +55° C | Nominal power (W): 20 | Power factor: > 0.9 | Power supply: 220/240V 50/60Hz | Ballast: Integrated | Insulation class: II | Dimmable: No |