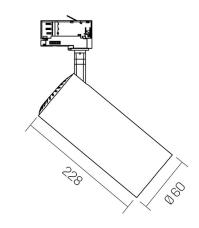

# Technical drawing

#### Mechanical data

| Diameter (mm) | 60    | Finishing colour  | Black RAL9017           |
|---------------|-------|-------------------|-------------------------|
| Height (mm)   | 228   | Type of finishing | Polyester powder coated |
| Weight (g)    | 400   | Body material     | Die-cast aluminum       |
| IP rating     | IP 20 | Diffuser material | PMMA (polymethyl        |
|               |       |                   | methacrylate)           |