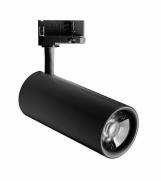

# Focus 20W

# FOCUS 20W 4000K 24° Black Ø60mm

Cod: MTK0119

## Technical description

Product code: MTK0119 | Category: Indoor luminaires | Model: Focus 20W | Product description: FOCUS 20W 4000K 24° Black Ø60mm | Source type: COB | Color temperature (CCT): 4000K | Color render index (CRI): > 90 | MacAdam (SDCM): < 4 | Lumen output (Im): 1800 | Beam angle: 24° | Photobiological risk: RG1 (low risk) | LED Lifetime: 30.000 h | Diameter (mm): 60 | Height (mm): 228 | Weight (g): 400 | IP rating: IP 20 | Finishing colour: Black RAL9017 | Type of finishing: Polyester powder coated | Body material: Die-cast aluminum | Diffuser material: PMMA (polymethyl methacrylate) | Maximal working temperature: -25° C | Minimal working temperature: +55° C | Nominal power (W): 20 | Power factor: > 0.9 | Power supply: 220/240V 50/60Hz | Ballast: Integrated | Insulation class: II | Dimmable: No |