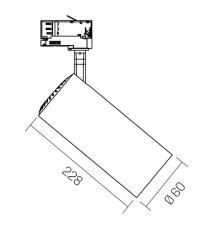

## Technical drawing

#### Mechanical data

| Diameter (mm) | 60    | Finishing colour  | Black RAL9017           |
|---------------|-------|-------------------|-------------------------|
| Height (mm)   | 228   | Type of finishing | Polyester powder coated |
| Weight (g)    | 400   | Body material     | Die-cast aluminum       |
| IP rating     | IP 20 | Diffuser material | PMMA (polymethyl        |
|               |       |                   | methacrylate)           |