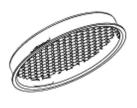

#### Accessories

Focus 20W accessories HONEYCOMB FOCUS 20W Ø60mm black Cod: MTK0137

Focus 20W accessories FOCUS JOINT 20W Ø60mm black

Cod: MTK0139

Focus 20W accessories HONEYCOMB JOINT FOCUS 20W Ø60mm black Cod: MTK0141