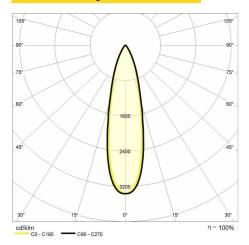

#### Photometry

| Beam angle           | 24°            |
|----------------------|----------------|
| Photobiological risk | RG1 (low risk) |
| LED Lifetime         | 30.000 h       |

### Lighting data

| Source type              | COB   |
|--------------------------|-------|
| Color temperature (CCT)  | 3000K |
| Color render index (CRI) | > 90  |
| MacAdam (SDCM)           | < 4   |
| Lumen output (Im)        | 1700  |