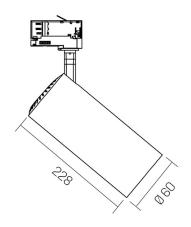

# Technical drawing

#### Mechanical data

| Diameter  | (mm) | 60    |  |
|-----------|------|-------|--|
| Height (n | nm)  | 228   |  |
| Weight (g | a)   | 400   |  |
| IP rating |      | IP 20 |  |
|           |      |       |  |