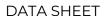

# Focus 20W

FOCUS 20W 3000K 24° White Ø60m

Cod: MTK0113

Protected from solid bodies larger than 12 mm

date: 23/11/2024

## Technical description

Product code: MTK0113 | Category: Indoor luminaires | Model: Focus 20W | Product description: FOCUS 20W 3000K 24° White Ø60m | Source type: COB | Color temperature (CCT): 3000K | Color render index (CRI): > 90 | MacAdam (SDCM): < 4 | Lumen output (Im): 1700 | Beam angle: 24° | Photobiological risk: RG1 (Iow risk) | LED Lifetime: 30.000 h | Diameter (mm): 60 | Height (mm): 228 | Weight (g): 400 | IP rating: IP 20 | Finishing colour: White RAL9003 | Type of finishing: Polyester powder coated | Body material: Die-cast aluminum | Diffuser material: PMMA (polymethyl methacrylate) | Maximal working temperature: -25° C | Minimal working temperature: +55° C | Nominal power (W): 20 | Power factor: > 0.9 | Power supply: 220/240V 50/60Hz | Ballast: Integrated | Insulation class: II | Dimmable: No |