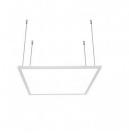

ystyrene) | Maximal working temperature: -20° C | Minimal working temperature: +40° C | Nominal power (W): 48 | Power factor: > 0,9 | Power supply: 230V 50/60Hz | Ballast: Included | Insulation class: II | Dimmable: No |

DATA SHEET date: 23/11/2024

## Lighting data

Source type

Number of LEDs

Color temperature (CCT)

Color render index (CRI)

MacAdam (SDCM)

Lumen output (Im)

Beam angle

LED Lifetime

Energy efficiency class

#### Mechanical data

Width (mm)

Length (mm)

Height (mm)

Weight (g)

IP rating

Finishing colour

Body material

Diffuser material

#### Electrical data

Nominal power (W)

Power factor

Power supply

Ballast

Insulation class

Dimmable



date: 23/11/2024

## Photometry



# Technical drawing



#### Accessories





EMERGENCY KIT for LED PANEL Cod: 6361127



SUSPENSION MOUNTING KIT for PANEL code 6360746

Cod: 6360756



Backlit and LED panel mounting kit

BRACKET KIT FOR QUICK CEILING MOUNTING Cod: 6360766



Backlit and LED panel mounting kit

CEILING MOUNTING KIT for 1200x600mm PANEL Cod: 6361050