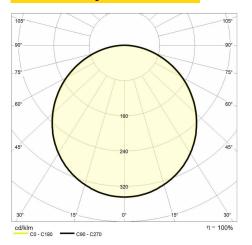

## Photometry

## Lighting data

Source type

Number of LEDs

Color temperature (CCT)

Color render index (CRI)

MacAdam (SDCM)

Lumen output (Im)

Beam angle