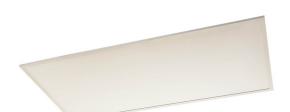

# LED panel 1200x600

PANEL LED 1200x600mm 48W 230V IP20 4000K

Cod: **6361019** 

## Technical description

Product code: 6361019 | Category: Indoor luminaires | Model: LED panel 1200x600 | Product description: PANEL LED 1200x600mm 48W 230V IP20 4000K | Source type: SMD 4014 | Number of LEDs: 252 | Color temperature (CCT): 4000K | Color render index (CRI): > 80 | MacAdam (SDCM): < 6 | Lumen output (Im): 4800 | Beam angle: 120° | LED Lifetime: 40.000 h | Energy efficiency class: This contains a light source of energy efficiency class (EU2019/2015): F | Width (mm): 595 | Length (mm): 1195 | Height (mm): 10 | Weight (g): 5000 | IP rating: IP 20 | Finishing colour: White RAL9016 | Body material: Aluminum | Diffuser material: PS (polystyrene) | Maximal working temperature: -20° C | Minimal working temperature: +40° C | Nominal power (W): 48 | Power factor: > 0,9 | Power supply: 230V 50/60Hz | Ballast: Included | Insulation class: II | Dimmable: No |