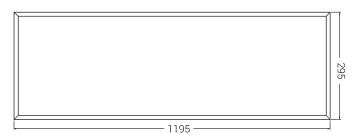

# Technical drawing

## Technical description

Product code: 6361019 | Category: Indoor luminaires | Model: LED panel 1200x600 | Product description: PANEL LED 1200x600mm 48W 230V IP20 4000K | Source type: SMD 4014 | Number of LEDs: 252 | Color temperature (CCT): 4000K | Color render index (CRI): > 80 | MacAdam (SDCM): < 6 | Lumen output (Im): 4800 | Beam angle: 120° | LED Lifetime: 40.000 h | Energy efficiency class: This contains a light source of energy efficiency class (EU2019/2015): F | Width (mm): 595 | Length (mm): 1195 | Height (mm): 10 | Weight (g): 5000 | IP rating: IP 20 | Finishing colour: White RAL9016 | Body material: Aluminum | Diffuser material: PS (polystyrene) | Maximal working temperature: -20° C | Minimal working temperature: +40° C | Nominal power (W): 48 | Power factor: > 0,9 | Power supply: 230V 50/60Hz | Ballast: Included | Insulation class: II | Dimmable: No |

#### Mechanical data

Width (mm)

Length (mm)

Height (mm)

Weight (g)

IP rating

Finishing colour

Body material