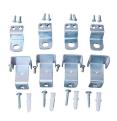

g temperature: +40° C | Nominal power (W): 48 | Power factor: > 0,9 | Power supply: 230V 50/60Hz | Ballast: Included | Insulation class: II | Dimmable: No |

DATA SHEET date: 23/11/2024

## Lighting data

Source type

Number of LEDs

Color temperature (CCT)

Color render index (CRI)

MacAdam (SDCM)

Lumen output (Im)

Beam angle

LED Lifetime

Energy efficiency class

#### Mechanical data

Width (mm)

Length (mm)

Height (mm)

Weight (g)

IP rating

Finishing colour

Body material

Diffuser material

#### Electrical data

Nominal power (W)

Power factor

Power supply

Ballast

Insulation class

Dimmable



date: 23/11/2024

## Photometry



# Technical drawing



#### Accessories





EMERGENCY KIT for LED PANEL Cod: 6361127



SUSPENSION MOUNTING KIT for PANEL code 6360746

Cod: 6360756



Backlit and LED panel mounting kit

BRACKET KIT FOR QUICK CEILING MOUNTING Cod: 6360766



Backlit and LED panel mounting kit

CEILING MOUNTING KIT for 1200x600mm PANEL Cod: 6361050