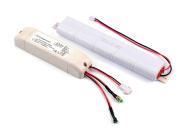

#### Accessories

EMERGENCY KIT for LED PANEL Cod: 6361127

SUSPENSION MOUNTING KIT for PANEL code 6360746

Cod: 6360756

Backlit and LED panel mounting kit

BRACKET KIT FOR QUICK CEILING MOUNTING Cod: 6360766

Backlit and LED panel mounting kit